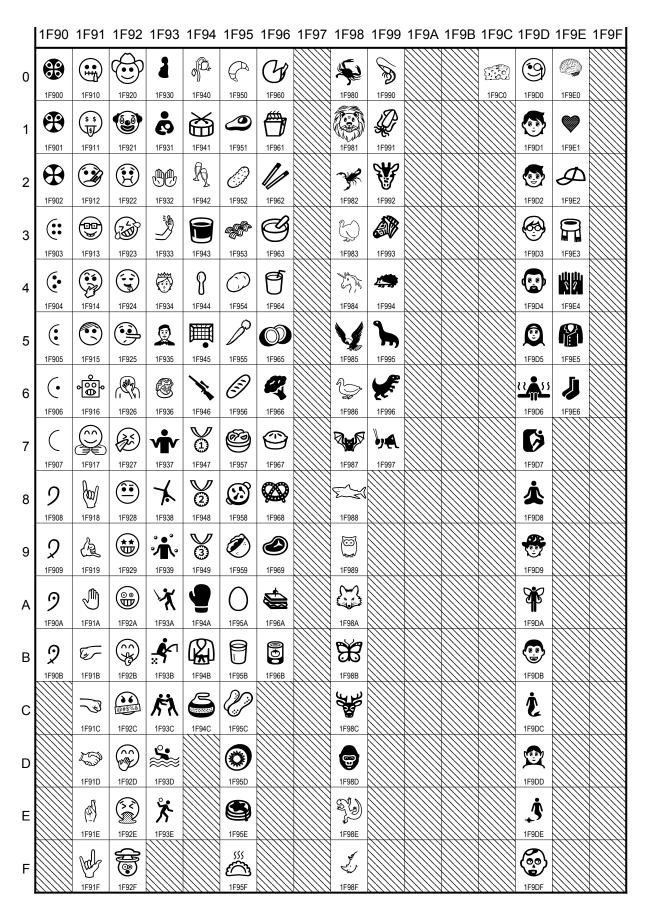

See http://www.unicode.org/pending/pending.html and http://www.unicode.org/alloc/Pipeline.html.

Copyright © 1991-2017 Unicode, Inc. All rights reserved.

|                                                        | 45004   |            | DDE ACT EFFORMS                                                              |
|--------------------------------------------------------|---------|------------|------------------------------------------------------------------------------|
| Typicon symbols                                        |         | _          | BREAST-FEEDING                                                               |
| 1F900  CIRCLED CROSS FORMEE WITH FOUR DOTS             | 1F932   |            | PALMS UP TOGETHER<br>SELFIE                                                  |
| 1F901  CIRCLED CROSS FORMEE WITH TWO DOTS              | 11933   | 2)         |                                                                              |
| 1F902 ⊕ CIRCLED CROSS FORMEE                           |         |            | <ul> <li>typically used with face or human figure on the<br/>left</li> </ul> |
| → 2720 ♥ maltese cross                                 | 1F934   | (A)        | PRINCE                                                                       |
| 1F903                                                  |         | _          | → 1F478 @ princess                                                           |
| 1F904                                                  | 1F935   | 2          | MAN IN TUXEDO                                                                |
| 1F906 © LEFT HALF CIRCLE WITH TWO DOTS                 |         |            | • appearance for groom, may be paired with                                   |
| 1F907 C LEFT HALF CIRCLE WITH DOT                      |         |            | 1F470 🕰                                                                      |
| 1F908 2 DOWNWARD FACING HOOK                           |         |            | → 1F470 🛱 bride with veil                                                    |
| 1F909 2 DOWNWARD FACING NOTCHED HOOK                   | 1F936   | <b>@</b>   | MOTHER CHRISTMAS                                                             |
| 1F90A 9 DOWNWARD FACING HOOK WITH DOT                  |         |            | = Mrs. Claus                                                                 |
| 1F90B 2 DOWNWARD FACING NOTCHED HOOK WITH              | 4=00=   |            | → 1F385 <sup>®</sup> father christmas                                        |
| DOT                                                    |         |            | SHRUG                                                                        |
| Emoticon faces                                         | 1F938   | 7          | PERSON DOING CARTWHEEL                                                       |
| 1F910  SIPPER-MOUTH FACE                               | 15020   | ·•·        | = gymnastics<br>JUGGLING                                                     |
| 1F910 W ZIPPER-MOUTH FACE  1F911 W MONEY-MOUTH FACE    |         |            | FENCER                                                                       |
| 1F911 W MONEY-MOOTH FACE  1F912 FACE WITH THERMOMETER  | II-95A  | ٠,٧        | = fencing                                                                    |
| 1F913 © NERD FACE                                      |         |            | → 2694 X crossed swords                                                      |
| 1F914 P THINKING FACE                                  | 1F93B   | ė          | MODERN PENTATHLON                                                            |
| 1F915 TACE WITH HEAD-BANDAGE                           |         |            | WRESTLERS                                                                    |
| 1F916  ROBOT FACE                                      |         |            | = wrestling                                                                  |
| → 1F47E 🖪 alien monster                                | 1F93D   | <b>\$</b>  | WATER POLO                                                                   |
| 1F917 Q HUGGING FACE                                   | 1F93E   | ጵ          | HANDBALL                                                                     |
|                                                        | Misce   | llan       | eous symbols                                                                 |
| Hand symbols                                           | 1F940   |            | WILTED FLOWER                                                                |
| 1F918 🤟 SIGN OF THE HORNS<br>1F919 🕭 CALL ME HAND      | 11 0 10 | "          | → 1F339 • rose                                                               |
| 1F919 & CALL ME HAND  1F91A   RAISED BACK OF HAND      | 1F941   | 為          | DRUM WITH DRUMSTICKS                                                         |
| 1F91B F LEFT-FACING FIST                               | 1F942   |            | CLINKING GLASSES                                                             |
| 1F91C RIGHT-FACING FIST                                |         |            | = celebration, formal toasting                                               |
| 1F91D TANDSHAKE                                        |         |            | → 1F37B  clinking beer mugs                                                  |
| 1F91E A HAND WITH INDEX AND MIDDLE FINGERS             | 1F943   |            | TUMBLER GLASS                                                                |
| CROSSED                                                |         |            | = whisky                                                                     |
| 1F91F 🤟 I LOVE YOU HAND SIGN                           |         |            | • typically shown with ice                                                   |
| • can be abbreviated ILY                               | 45044   | 0          | → 1F378 \$\forall \text{ cocktail glass}                                     |
| Emoticon faces                                         | 1F944   | 8          | SPOON  → 1F374  fork and knife                                               |
| 1F920  FACE WITH COWBOY HAT                            | 1F945   |            | GOAL NET                                                                     |
| 1F921  CLOWN FACE                                      | 1F945   | . •        | RIFLE                                                                        |
| 1F922 <sup>1</sup> NAUSEATED FACE                      | 11 340  | •          | = marksmanship, shooting, hunting                                            |
| 1F923  ROLLING ON THE FLOOR LAUGHING                   | 1F947   | X          | FIRST PLACE MEDAL                                                            |
| = rofl, rotfl                                          |         |            | = gold medal                                                                 |
| 1F924 ③ DROOLING FACE                                  |         |            | → 1F3C5 Y sports medal                                                       |
| 1F925 🧐 LYING FACE                                     | 1F948   | 8          |                                                                              |
| 1F926 🦓 FACE PALM                                      |         |            | = silver medal                                                               |
| = frustration, disbelief                               | 1F949   | 3          | THIRD PLACE MEDAL                                                            |
| 1F927 😥 SNEEZING FACE                                  |         |            | = bronze medal                                                               |
| = Gesundheit                                           | 1F94A   | Ā          | BOXING GLOVE                                                                 |
| 1F928  FACE WITH ONE EYEBROW RAISED                    | 1E04D   | (Z)        | = boxing MARTIAL ARTS UNIFORM                                                |
| 1F929                                                  | 117940  | η <b>λ</b> | = judo, karate, taekwondo                                                    |
| 1F92A 📵 GRINNING FACE WITH ONE LARGE AND ONE SMALL EYE | 1F0//C  | S          | CURLING STONE                                                                |
| 1F92B FACE WITH FINGER COVERING CLOSED LIPS            |         | _          |                                                                              |
| 1F92C SERIOUS FACE WITH SYMBOLS COVERING               | Food    | -          |                                                                              |
| MOUTH                                                  |         |            | CROISSANT                                                                    |
| 1F92D SMILING FACE WITH SMILING EYES AND HAND          |         |            | AVOCADO                                                                      |
| COVERING MOUTH                                         | 1-952   | 0          | CUCUMBER                                                                     |
| 1F92E 👙 FACE WITH OPEN MOUTH VOMITING                  | 10052   | عمہ        | = pickle                                                                     |
| 1F92F 🗑 SHOCKED FACE WITH EXPLODING HEAD               |         |            | BACON                                                                        |
| Portrait and role symbols                              |         | _          | POTATO<br>CARROT                                                             |
| 1F930 PREGNANT WOMAN                                   | 11900   | V          | CANNOT                                                                       |
|                                                        |         |            |                                                                              |